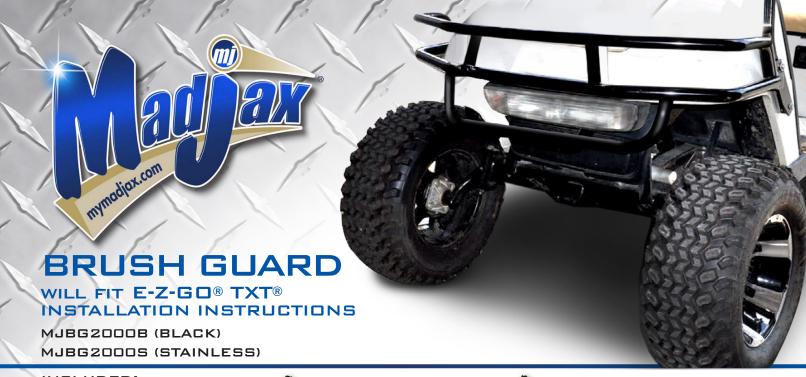

INCLUDED: MADJAX BRUSHGUARD

(4) WASHERS

Remove bolts from windshield struts as shown. Retain all factory hardware.

Assemble bolts retained from Step 1 and washers as shown. Attach brush guard to windshield struts and tighten bolts.