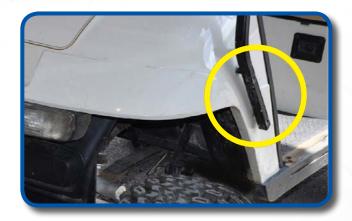

INCLUDED: MADJAX BRUSHGUARD

(4) WASHERS

Remove bolts from windshield struts as shown. Retain all factory hardware.

Assemble bolts retained from Step 1 and washers as shown. Attach brush guard to windshield struts and tighten bolts.