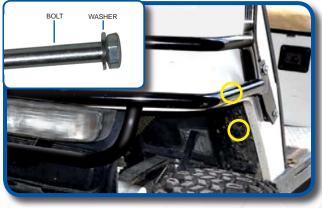

INCLUDED: MADJAX BRUSHGUARD

(4) WASHERS

Remove bolts from windshield struts as shown. Retain all factory hardware.

Assemble bolts retained from Step 1 and washers as shown. Attach brush guard to windshield struts and tighten bolts.